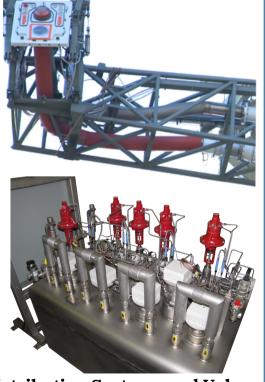

### Vacuum Jacketed Hoses

**Jacketed Containment Vessels** 

**Cryogenic Distribution Systems and Valves** 