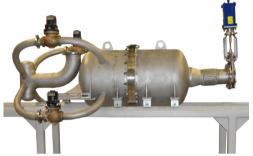

### Vacuum Jacketed Hoses

**Jacketed Containment Vessels** 

**Cryogenic Distribution Systems and Valves** 